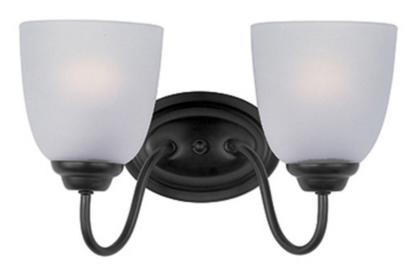

## **PRODUCT DESCRIPTION**

A transitional look that works in a broad range of interiors featuring metal frames finished in either Oiled Rubbed Bronze for the traditional home or Satin Nickel for a more contemporary look. Simple Frost glass shades compliment the overall design.