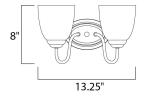

## **MEASUREMENTS**

DIMMABLE

DIMENSION BACK PLATE HANGING WEIGHT LAMPING INPUT VOLTAGE :120V BULB

: 13.25" W x 8" H x 8" Ext : 4.25" W x 6" H x 4.25" HCO : 2.86 lb

: 2 x 60W Incandescent E26 Medium , 120W Total **BULB INCLUDED** : (Not Included) :Yes