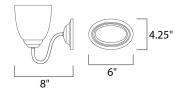

## **MEASUREMENTS**

DIMMABLE

DIMENSION BACK PLATE HANGING WEIGHT LAMPING INPUT VOLTAGE :120V BULB

: 13.25" W x 8" H x 8" Ext : 4.25" W x 6" H x 4.25" HCO : 2.86 lb

: 2 x 60W Incandescent E26 Medium , 120W Total **BULB INCLUDED** : (Not Included) :Yes